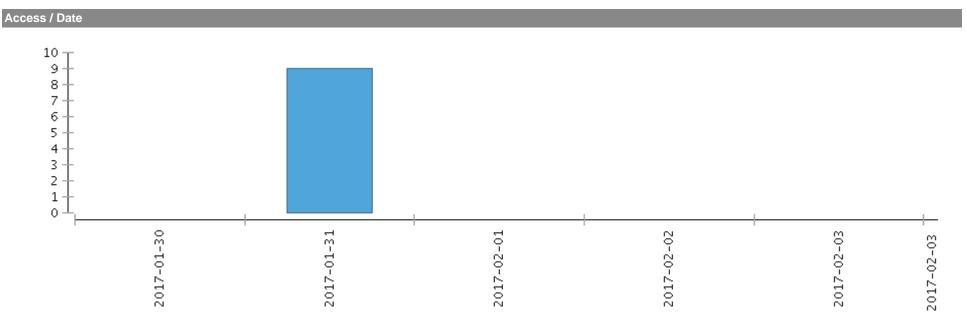

| 2017-01                             | 1 | 2 | 3 | 4 | 5 | 6 | 7 | 8 | 9 | 10 | 11 | 12 | 13 | 14 | 15 | 16 | 17 | 18 | 19 | 20 | 21 | 22 | 23 | 24 | 25 | 26 | 27 | 28 | 29 | 30 | 31 | Total |
|-------------------------------------|---|---|---|---|---|---|---|---|---|----|----|----|----|----|----|----|----|----|----|----|----|----|----|----|----|----|----|----|----|----|----|-------|
| blackboard, training3<br>(blackbo4) |   |   |   |   |   |   |   |   |   |    |    |    |    |    |    |    |    |    |    |    |    |    |    |    |    |    |    |    |    | 0  | 5  | 5     |
| blackboard, training4 (blackbo5)    |   |   |   |   |   |   |   |   |   |    |    |    |    |    |    |    |    |    |    |    |    |    |    |    |    |    |    |    |    | 0  | 4  | 4     |
| Guest                               |   |   |   |   |   |   |   |   |   |    |    |    |    |    |    |    |    |    |    |    |    |    |    |    |    |    |    |    |    | 0  | 0  | 0     |
| Total                               |   |   |   |   |   |   |   |   |   |    |    |    |    |    |    |    |    |    |    |    |    |    |    |    |    |    |    |    |    | 0  | 9  | 0     |