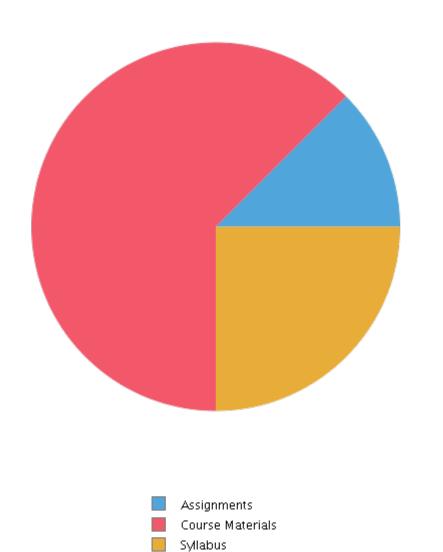

| Acce | ess / Content    |      |         |
|------|------------------|------|---------|
|      | Folder           | Hits | Percent |
|      | Assignments      | 1    | 12.50%  |
|      | Course Materials | 5    | 62.50%  |
|      | Syllabus         | 2    | 25.00%  |
|      |                  |      |         |